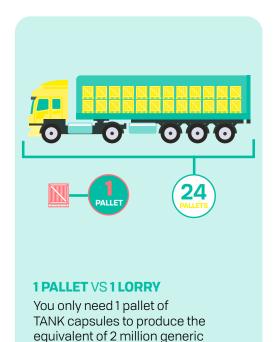

# SMALL CAPSULE, BIG IMPAGT

One TANK Detergent capsule makes 10 litres of cleaning solution, which is the same as 2,000 generic wipes wetted with 5ml of liquid.

Rather than relying on convenience products which do harm once they are disposed of, TANK uses plastic thoughtfully. The core components are reusable, and all the plastic items within the system are recyclable.

### **REDUCING WASTE & EMISSIONS**