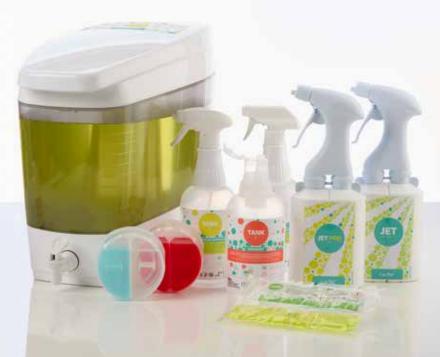

# A STORAGE AND DISTRIBUTION SYSTEM POWERED BY DETERGENT CAPSULES

One TANK capsule makes 10 litres of working solution, which can be applied onto surfaces with any sustainable spreader, whether that be a microfibre cloth or a biodegradable dry wipe. You can stop using pre-wetted plastic wipes.

### **ALSO AVAILABLE**

TANK CIO<sub>2</sub> SPORICIDAL DISINFECTANT

TANK can also be powered by CIO<sub>2</sub> Sporicidal Disinfectant capsules.

### **JET PRO**

JET PRO is a sporicidal chlorine dioxide foam. JET PRO continues to work after application thanks to its unique formulation.

### **JET**

JET is a sporicidal chlorine dioxide foam. Each pull of the trigger targets surfaces where microbes are a risk.

### **FUSE**

Designed for use on floors, FUSE combines cleaning action with the sporicidal power of chlorine dioxide.