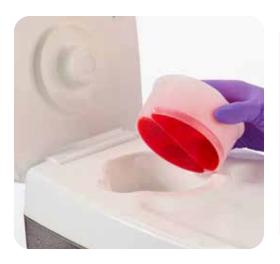

# A STORAGE AND DISTRIBUTION SYSTEM POWERED BY DETERGENT CAPSULES

One TANK capsule makes 10 litres of working solution, which can be applied onto surfaces with any sustainable spreader, whether that be a microfibre cloth or a biodegradable dry wipe. You can stop using pre-wetted plastic wipes.

# **EASY TO USE.** BURST, FILL & APPLY