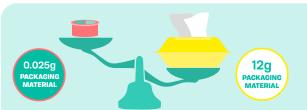

### **0.025g** VS **12g**

TANK capsules use up to 97% less packaging than pre-wetted plastic wipes.

TANK Capsules are filled, sealed, and packed in the UK. To reach NHS Alfreton they only need to travel 134 miles, versus the 12,000 miles required for products manufactured in China.