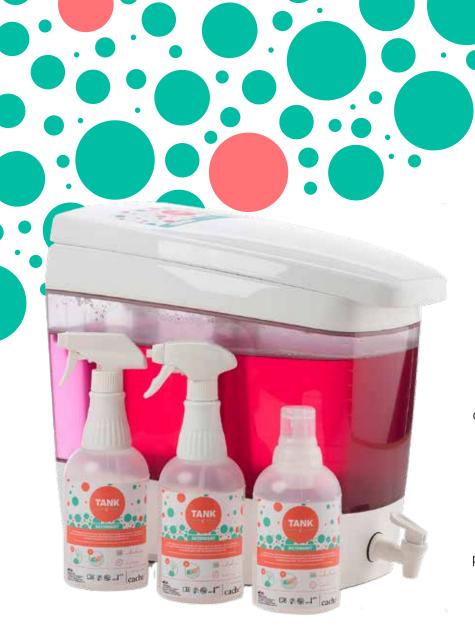

# A STORAGE AND DISTRIBUTION SYSTEM POWERED BY DETERGENT CAPSULES

One TANK capsule makes 10 litres of working solution, which can be applied onto surfaces with any sustainable spreader, whether that be a microfibre cloth or a biodegradable dry wipe. You can stop using pre-wetted plastic wipes.

20 x 500ml BOTTLES OF WORKING SOLUTION

OR

370 DOSES

500 DOSES WITH THE 1ml SPRAYER