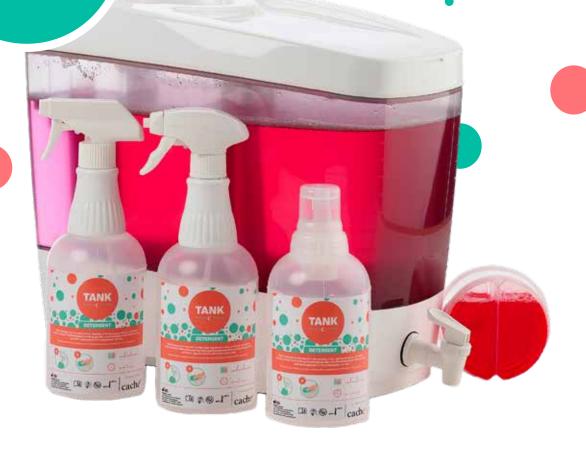

# A STORAGE AND DISTRIBUTION SYSTEM POWERED BY DETERGENT CAPSULES

One TANK capsule makes 10 litres of working solution, which can be applied onto surfaces with any sustainable spreader, whether that be a microfibre cloth or a biodegradable dry wipe. You can stop using pre-wetted plastic wipes.

# TANK — c'— DETERGENT

TANK Detergent capsules are filled with a non-enzymatic cleaning concentrate for dilution in 10 litres of water. TANK Detergent is ideal for cleaning and damp dusting.

TANK Detergent leaves surfaces looking clean, shiny and smear-free, and can be stored in TANK and the dosing bottles for up to 30 days.

20 x 500ml BOTTLES OF WORKING SOLUTION

OR

370 DOSES

500 DOSES WITH THE 1ml SPRAYER